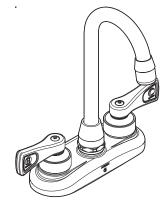

# **Two-Handle Bar/Pantry Faucet**

**Model:** 8270

**NOTE**: Designed to be installed through 2 holes - 1" min. dia.

## **DESCRIPTION**

- · Brass construction with chrome plated finish
- 1/2" IPS connections
- · Vandal resistant torx head screws
- · Vandal resistant laminar flow aerator

### **OPERATION**

· Lever style handles with hot and cold color indicators

#### **CARTRIDGE**

- · Brass shell, ceramic disc cartridge
- 1/4 turn operation