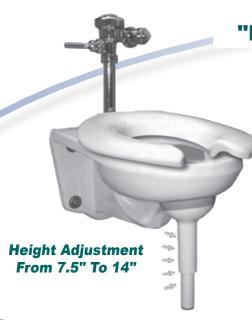

## #56477 FITS-MOST WALL MOUNTED TOILET SUPPORT

- Supports users up to 1000 lbs
- Compatible with most wall mounted toilet models
- Installs in less than 15 minutes
- Allows sanitation of floor underneath for infection control