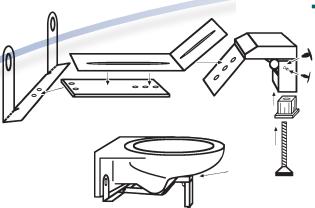

## #81550 "BIG JOHN" TOILET SUPPORT

- Increases The Weight Capacity From 350 Lbs to Over 1000 Lbs.
- · Simple to install on existing toilets.
- Specially engineered leg base can be raised up to 4" for cleaning access
- · Leg made of high impact ABS.
- Perfect for hospitals, nursing homes, government facilities, stadiums, airports, theatres, office buildings, and virtually every wall mounted toilet.