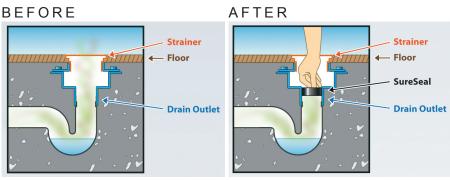

# Stop Floor Drain Odors Before They Start with Waterless Trap Protection

**Drain Trap Sealer** 

**#83202** 2" Drain - ≥ 12 GPM

**#83203** 3" Drain - ≥ 34 GPM

**#83205** 3.5″ Drain - ≥ 73 GPM **#83204** 4″ Drain - ≥ 73 GPM

# Say Goodbye to Trap Primers