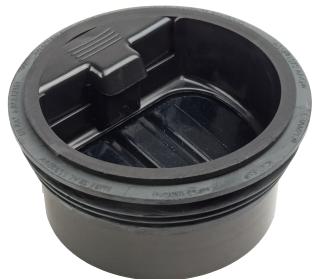

# Stop Floor Drain Odors Before They Start with Waterless Trap Protection

**Drain Trap Sealer** 

**#83202** 2" Drain - ≥ 12 GPM

**#83203** 3" Drain - ≥ 34 GPM

**#83205** 3.5″ Drain - ≥ 73 GPM **#83204** 4″ Drain - ≥ 73 GPM

#### **Features**

- Fast and Easy to Install
- No Special Tools Required
- Low Maintenance
- No Flow Restriction
- 100% Effective & Safe
- 10-Year Limited Warranty
- Eliminate Call-Backs