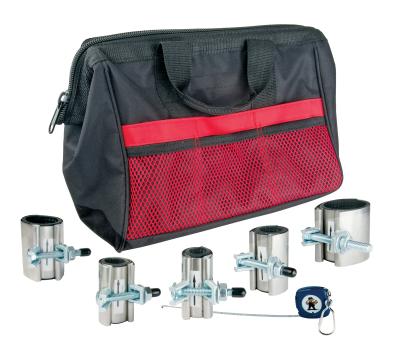

## INSTA-CLAMP<sup>TM</sup> PLUMBER'S KIT

#81990

## **Kit Contains:**

- One size of each Insta-Clamp™ from 1/2" to 2"
- 12" Canvas Tool Bag
- 24" OD Tape Measure
- Insta-Clamp<sup>™</sup> can repair M, L, and K copper tubing solder joint pipe leaks on tees, 90s, 45s, reducers, valve ends, threaded adapters and on straight pipe.
- Insta-Clamp™ is the only copper repair clamp on the market that will stop all leaks with a 360 degree seal on both fitting and tube side on copper solder joints.
- Insta-Clamp™ is made specifically to fit the copper tube O.D. on one end and the solder joint fitting O.D. on the other end. The unique stepped rubber design creates a full 360 degree seal around both surfaces.
- Insta-Clamp™ is designed to be only 3" wide with the step offset in the rubber seal, the 60 percent seals on the copper tube and the other 40 percent on the solder joint connection. The 60/40 ratio in the rubber width allows the repair clamp to fit into tight areas.
- Nothing compares to the Insta-Clamp™ for 100 percent positive stop of leaks in copper tube and sweat fittings.