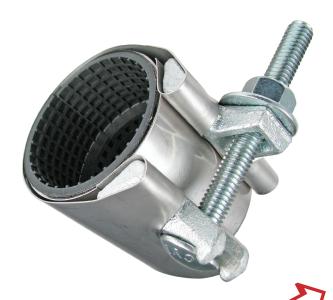

## **SPECIFICATIONS:**

Panel: Stainless steel type 304

Bridge plate: Stainless steel type 304

· Gasket: Molded step waffle NBR gasket design

Rated at 150# PSI

• Lugs: Ductile iron per ASTM A536 with Galvanized plating finish

• Bolt and Nut: Zinc-Chromate finished carriage bolt, nut and washer

Pittsburgh: 412-781-9100 • Toll Free: 800-442-6622 • Fax: 412-781-3085 www.equiparts.net • www.equipartsdrinkingfountains.com