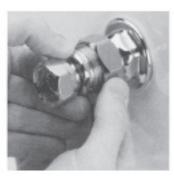

Just locate the connecting nuts.

STEP 2: Next, remove the old control valve body by unthreading the nut.

STEP 3: Place the new washer into the fitting and thread in the Zurn AquaSpec adapter.

STEP 4: Then thread your new Zurn faucet body onto the AquaSpec adapter and tighten. (Discard supply arms supplied with new faucet.)