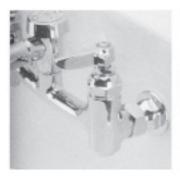

## Fast, Easy Installation!

Use existing T&S, American Standard, CHG, and Fiat unions on sink to convert to new Zurn or Chicago Back Mount Faucets. No need to remove the sink from the wall.

STEP 1: It is not necessary to remove the sink from the wall.

Just locate the connecting nuts.

STEP 2: Next, remove the old control valve body by unthreading the nut.

STEP 3: Place the new washer into the fitting and thread in the Zurn AquaSpec adapter.

STEP 4: Then thread your new Zurn faucet body onto the AquaSpec adapter and tighten. (Discard supply arms supplied with new faucet.)