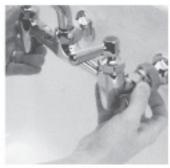

## Fast, Easy Installation!

Use existing T&S, American Standard, CHG, and Fiat unions on sink to convert to new Zurn or Chicago Back Mount Faucets. No need to remove the sink from the wall.

STEP 1: It is not necessary to remove the sink from the wall.

Just locate the connecting nuts.

STEP 2: Next, remove the old control valve body by unthreading the nut.

STEP 3: Place the new washer into the fitting and thread in the Zurn AquaSpec adapter.

STEP 4: Then thread your new Zurn faucet body onto the AquaSpec adapter and tighten. (Discard supply arms supplied with new faucet.)