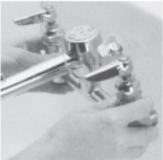

Just locate the connecting nuts.

STEP 2: Next, remove the old control valve body by unthreading the nut.

STEP 3: Place the new washer into the fitting and thread in the Zurn AquaSpec adapter.

STEP 4: Then thread your new Zurn faucet body onto the AquaSpec adapter and tighten. (Discard supply arms supplied with new faucet.)