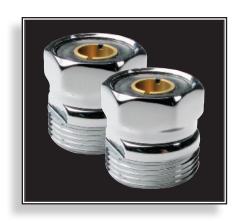

## SERVICE SINK FAUCET ADAPTER KIT

#81911

## Fast, Easy Installation!

Use existing T&S, American Standard, CHG, and Fiat unions on sink to convert to new Zurn or Chicago Back Mount Faucets. No need to remove the sink from the wall.

STEP 1: It is not necessary to remove the sink from the wall.