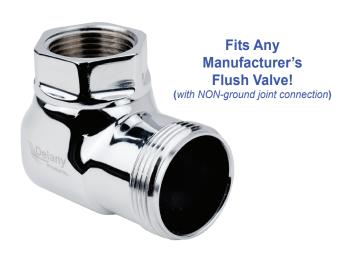

## TruStop Angle Control Stop with TruCheck Delany

No Need to Shut Off the Water!

## **How it Works:**

The TruStop is a revolutionary flush valve control stop that allows you to repair the unit without shutting off the water to the restroom or an entire floor. The game changing design puts the Trucheck backcheck assembly on the flush valve side of the stop instead of

the supply side. To shut off the water, simply insert the hydrant key into the stop, and make a quarter turn. The ball valve inside will stop the flow. This enables you to repair a flush valve while all of your other flush valves, faucets, etc. remain in use. The TruStop is vandal resistant, and will last for decades, resulting in lower maintenance costs.