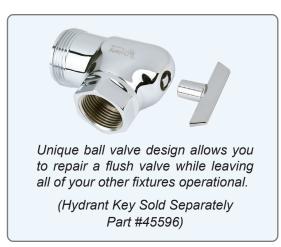

the supply side. To shut off the water, simply insert the hydrant key into the stop, and make a quarter turn. The ball valve inside will stop the flow. This enables you to repair a flush valve while all of your other flush valves, faucets, etc. remain in use. The TruStop is vandal resistant, and will last for decades, resulting in lower maintenance costs.

#49833 1" Back Check Angle Stop #49834

3/4" Back Check Angle Stop

#60337
Replacement TruCheck Assembly

Use your smart phone camera to scan this QR code, and watch a short demo video of the game changing TruStop!