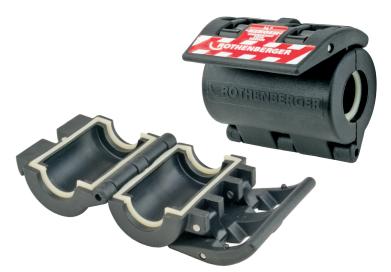

## EMERGENCY PIPE REPAIR CLAMP

The quick, easy, & professional way to temporarily repair a burst, perforated, or leaky pipe!

**#38012** For 1/2" Pipe

**#38013** For 3/4" Pipe

## No tools required!

Simply open the device, center it around the problem area, firmly close both housing members, engage the latch mechanism, and close the device around the problem area with a squeeze of your hand.