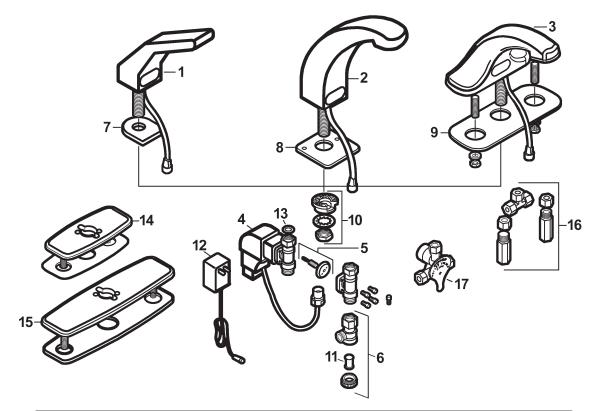

#80323 (Z6915) w/4" Plate

| 1 | #58267 | Spout Assembly with Sensor                                   | 10 | #56860                 | Mounting Kit                                      |
|---|--------|--------------------------------------------------------------|----|------------------------|---------------------------------------------------|
| 2 | #81087 | Spout Assembly with Sensor                                   | 11 | #58301                 | Filter Screen                                     |
| 3 | #81088 | Spout Assembly with Sensor                                   | 12 | #81082                 | Optional Plug-In Power Converter                  |
| 4 | #58996 | Electronics Box with Solenoid                                | 13 | #81084                 | Shank Connection Gasket                           |
| 5 | #56698 | Solenoid Rebuild Kit (Diaphragm,<br>Plunger & Plunger Spring | 14 | #81085                 | 4" Cast Cover Plate with Gasket                   |
| 6 | #56699 | Filter Kit                                                   | 15 | #81086                 | 8" Cast Cover Plate with Gasket                   |
| 7 | #81089 | Base Plate Gasket                                            | 16 | #56752                 | Mixing Tee with Filters                           |
| 8 | #81090 | Base Plate Gasket                                            |    |                        | and Backchecks                                    |
| 9 | #81091 | Base Plate Gasket                                            | 17 | CALL FOR<br>ASSISTANCE | Manual Mixing Valve with<br>Filter and Backchecks |